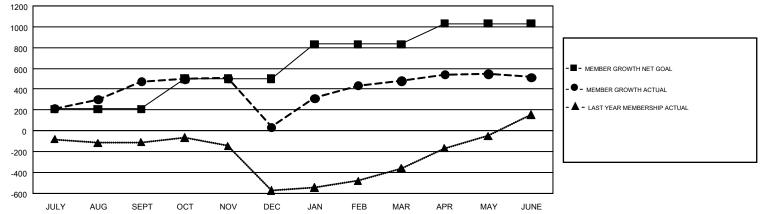

## GMT: BASSEY EDEM

REPORT DOES NOT INCLUDE CLUBS IN UNDISTRICTED AREAS.

| Clubs<br>RESULTS FOR 2018-2019 |    |    |    | Members<br>RESULTS FOR 2018-2019 |     |     |     |  |
|--------------------------------|----|----|----|----------------------------------|-----|-----|-----|--|
|                                |    |    |    |                                  |     |     |     |  |
| JULY/AUG/SEPT                  | 7  | 20 | 7  | JULY/AUG/SEPT                    | 210 | 723 | 211 |  |
| OCT/NOV/DEC                    | 10 | 2  | 14 | OCT/NOV/DEC                      | 292 | 345 | 762 |  |
| JAN/FEB/MAR                    | 9  | 10 | 3  | JAN/FEB/MAR                      | 331 | 643 | 161 |  |
| APR/MAY/JUNE                   | 9  | 8  | 4  | APR/MAY/JUNE                     | 197 | 521 | 446 |  |