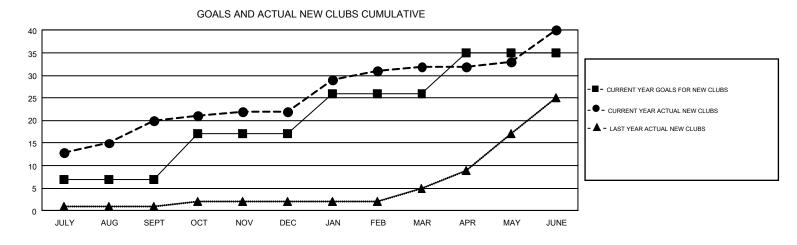

## GMT: BASSEY EDEM

REPORT DOES NOT INCLUDE CLUBS IN UNDISTRICTED AREAS.

| Clubs<br>RESULTS FOR 2018-2019 |    |    |    | Members<br>RESULTS FOR 2018-2019 |     |     |     |  |
|--------------------------------|----|----|----|----------------------------------|-----|-----|-----|--|
|                                |    |    |    |                                  |     |     |     |  |
| JULY/AUG/SEPT                  | 7  | 20 | 7  | JULY/AUG/SEPT                    | 210 | 723 | 211 |  |
| OCT/NOV/DEC                    | 10 | 2  | 14 | OCT/NOV/DEC                      | 292 | 345 | 762 |  |
| JAN/FEB/MAR                    | 9  | 10 | 3  | JAN/FEB/MAR                      | 331 | 643 | 161 |  |
| APR/MAY/JUNE                   | 9  | 8  | 4  | APR/MAY/JUNE                     | 197 | 521 | 446 |  |